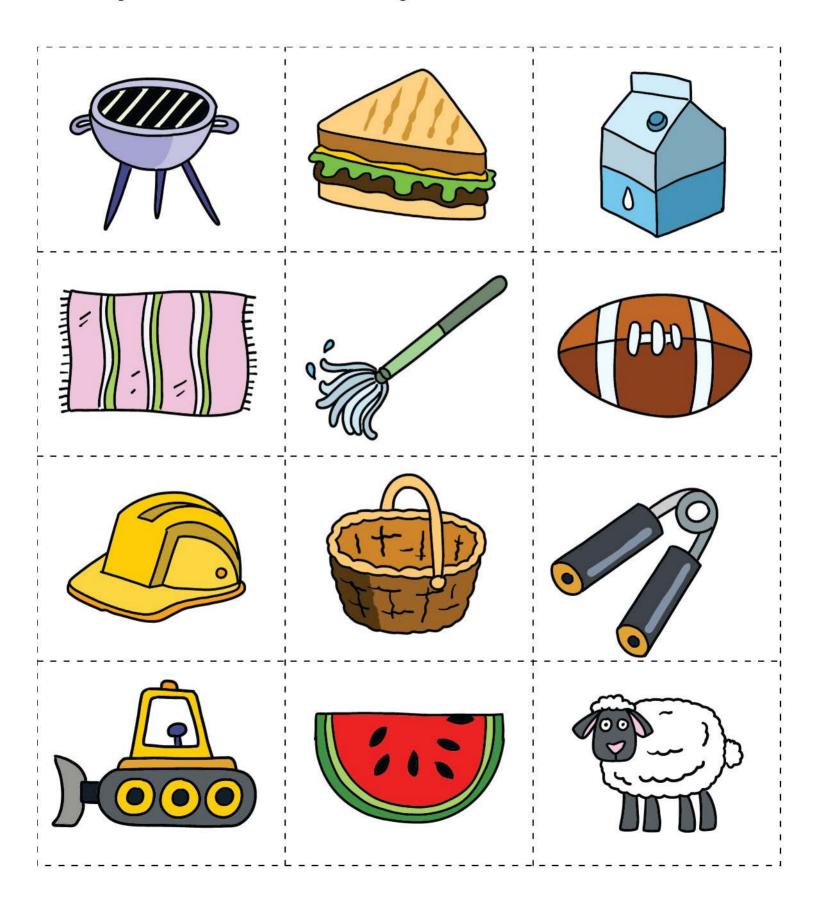

| N | a | m | e |
|---|---|---|---|
|   |   |   | - |

| Picnic            | Draw and color an item that you | may find at a picnic. |
|-------------------|---------------------------------|-----------------------|
|                   |                                 |                       |
|                   |                                 |                       |
|                   |                                 |                       |
|                   |                                 |                       |
|                   |                                 |                       |
|                   |                                 |                       |
|                   |                                 |                       |
|                   |                                 |                       |
|                   |                                 |                       |
|                   |                                 |                       |
| Cut and paste the | items that belong at a picnic.  | Use answer sheet C    |
| Cut and paste the | items that belong at a picnic.  | Use answer sheet C    |
| Cut and paste the | items that belong at a picnic.  | Use answer sheet C    |
| Cut and paste the | items that belong at a picnic.  | Use answer sheet C    |
| Cut and paste the | items that belong at a picnic.  | Use answer sheet C    |
| Cut and paste the | items that belong at a picnic.  | Use answer sheet C    |
| Cut and paste the | items that belong at a picnic.  | Use answer sheet C    |
| Cut and paste the | items that belong at a picnic.  | Use answer sheet C    |
| Cut and paste the | items that belong at a picnic.  | Use answer sheet C    |

with

## Answer sheet C — Picnic

Cut out all the items and talk about them. Paste only the correct items on the activity sheet.